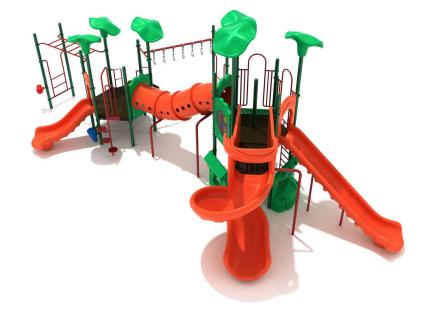

## **ADA Compliant**

The Carrot Crop Play Structure is a vegetable color themed structure that even the pickiest children will enjoy. Not only does it embody healthiness in its look, but it will also encourage it through the various physical activities it offers. The climbing section on the far end features an Overhead Straight Swinging Ring Ladder and Overhead Straight Rung Horizontal Ladder that leads to the rest of the structure. On the other side is a Wavy PE Rock Climbing Wall. With the Inclined Tube Bridge kids will crawl through to the other side. The Straight Slide and Spiral Slide will allow kids to swoop to the bottom where they will find more activities such as the Store Panel, Bongo Drums and Ship's Wheel. This structure is decorated with Lotus Toppers to complete the carrot-look. The Carrot Crop Play Structure is shown in orange and green colors, but you can choose from our range of colors to make it unique to your playground.