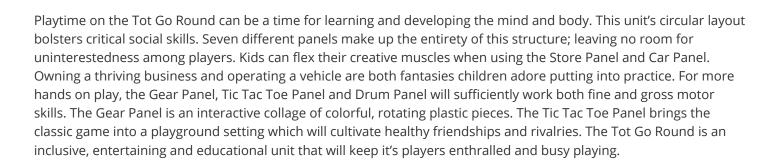

# Tot Go Round

## Highlights:

- Ideal for preschools and daycares
- ADA accessible with its open design
- Creativity building through play with certain panels
- Fun can be had inside and outside the ring of panels

Age Group: 6 months to 5 years Capacity: 8-16 Fall Height: No fall height Footprint: 10' 10" x 9' 10" Use Zone: No use zone required