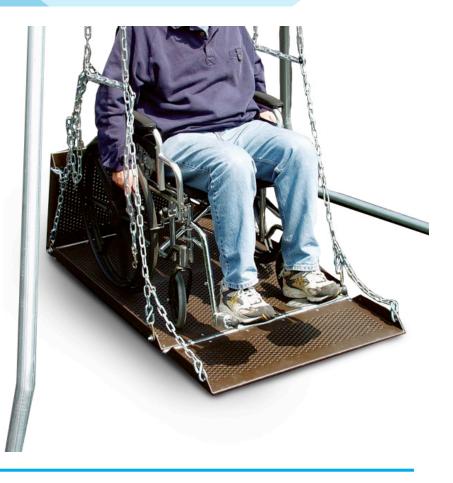

## Wheelchair Swing Platform

MSRP <del>\$1,734.00</del> SALE \$1,457.00

Highlights:

- Steel construction durable under use by a variety of wheelchair types and age groups
- Caters up to 700 pound weight limit
- Functions on a variety of swing frames
- 1 model available allows Juvenile and Adult size wheelchairs

Age Group: 2 to 12 years and Adults

The Wheelchair Swing Platform is featured for adults or juveniles. In the true spirit of providing access for persons of all abilities, we are proud to offer these truly unique products. The front ramp allow easy access onto and off of platform. The rear ramp is locked in the upright position. Optional pull chain enables users to enter, propel themselves and exit on their own. This item includes the platform only. The weight capacity is 700 pounds.