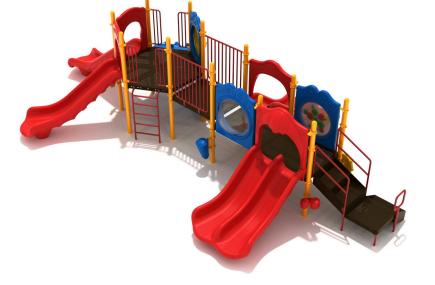

### **ADA Compliant**

The Return of Recess Play System will keep kids coming back for more. The long layout of this unit is just begging to be explored by the curious-minded. There are many advantages to this; including many entry points, a clear objective and prompting children to explore. From top to bottom, the Return of Recess Play System is lined with activities for children to enjoy. Four slides are the prominent highlight of this astonishing unit. Two Double Slides sit 3-feet tall and prevent loneliness by allowing another rider to join in. At the 4-foot mark, two Straight Slides offer a higher drop with no deviations. The ground has its fair share of activities with a Bench Panel for relaxing, a Ship's Wheel for sailing, a Single Drum for setting the pace and Bongos for some more funky sounds. Boredom is the only thing unwelcome on this structure.