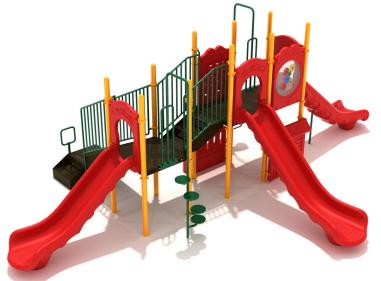

## Rosewood Plantation Play System

## Highlights:

- Store Panel sparks creative playing
- Three slides exit in different directions
- Disc Climber and Pea Pod Climber get kids to the slides faster
- Tic Tac Toe Panel is an exercise for the mind when a physical break is needed