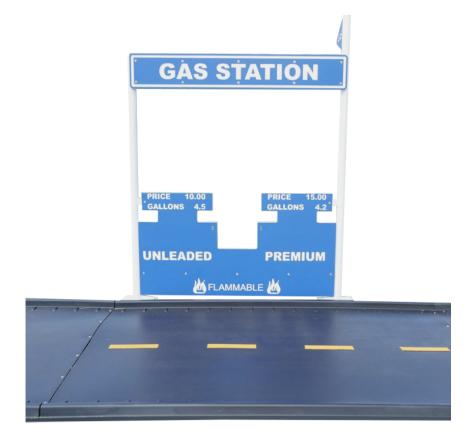

## **Infinity Trike Gas Station**

MSRP \$1,670.00 SALE \$1,169.00

## Highlights:

- Flat front pretended gas station
- Fun blue and white structure
- Shows both unleaded and premium gas
- Pairs nicely with one of the trike tracks

**Age Group**: 2 to 5 years **Unit Size**: 5' 4" x 10" x 7'

**Use Zone**: No use zone required.

Children are always intrigued by the every day activities that their parents take part in. Ordinary activities like going to the grocery store, filling up at the gas station, and mailing letters can seem fascinating to kids. The Trike Gas Station can be placed along your trike riding path, or anywhere on the playground, to foster imaginative play. Children will love pulling up to the gas pump and filling up before continuing on their journey. The powder coated steel tube frame features rounded edges for safety. The UV protected panel features details that create the look of a real gas pump. The Trike Gas Station is intended to be used by children ages 2 to 12 years old.