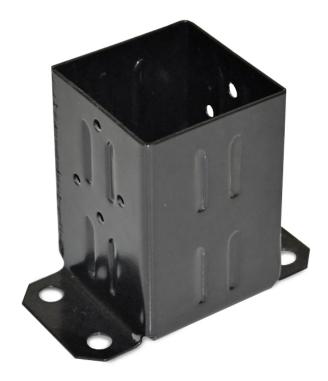

If you are worried about your park furnishings staying in place, then the Jayhawk Surface Post Mount is for you. It will securely mount your furnishings to any hard surface, such as concrete or asphalt. In particular, this mount is designed for Jayhawk Plastics recycled plastic posts, such as those used with the Large Message Center, Large Zig-Zag Hinged Message Center, Medium Hinged Message Center, Medium Message Center, Small Hinged Message Center and Small Message Center. While these are the ideal options for this post, it can be used with any 4-inch square post. The surface post mount is composed of a heavy duty black steel mount. Secure the posts into the mount by using the predrilled holes and screwing through them into the recycled plastic post. Pre-drilled holes also make securing the mount to the ground easier. Jayhawk Surface Post Mounts must be purchased individually. Screws are not included with the mount.