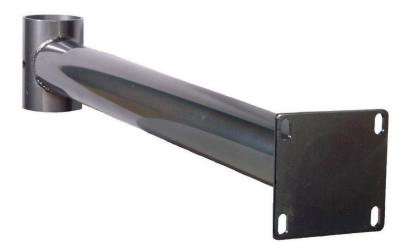

## Highlights:

- Made from extremely sturdy 8 gauge steel
- Easy to install
- SKU: 542-353 fits 3.5" diameter post
- SKU: 542-654 fits 4.5" diameter post

This Adjustable Mounting Bracket is perfect for turning a vertical post into a forward-facing backstop for a basketball hoop. One end of the bracket has a section which fits over either a either a 3.5" post (SKU: 542-353), or a 4.5" post (SKU: 542-653). The other end has a square mounting plate with four holes that line up with those found on all SportsPlay basketball backboards, allowing them to be easily bolted together. Between them is a 3'long pipe made from 8 gauge galvanized steel with a 3-1/2" outer diameter. This incredibly sturdy length of pipe is easily strong enough to withstand the weight of the backboard, as well as any dunking players. Its three feet of length also places the backboard farther away from the post, reducing the risk of a player accidentally running into it or colliding with it during a jump shot.