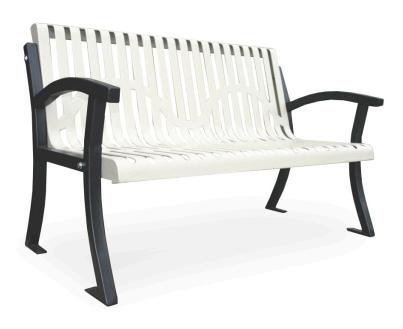

## **Classic Casino Style Bench**

MSRP <del>\$1,409.00</del> SALE \$1,198.00

The Classic Casino Style Bench by Webcoat provides your site's guests with a convenient and uniquely stylish spot for your guests to sit and rest. This sturdy bench can be installed just about anywhere thanks to its dual portable/surface mounting leg design (surface mounting hardware not included) and the option of purchasing the outdoor furniture as a four or six-foot-long unit. The bench's curved back allows sitters to slightly recline in a comfortable position. And don't let the name fool you; this commercial-grade bench is ideal for any location small groups of people gather. A multitude of different color options allows you to further personalize the Classic Casino Style Bench with different hues that let you best match it to any existing decor. The high-quality textured polyethylene will keep the bench looking great for years and protect the unit from damage and element exposure. Please call or email a AAA State of Play customer service representative to discuss what colors are currently available.