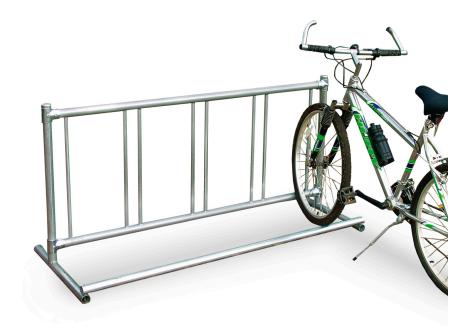

## **Single Entry Bicycle Rack**

## Highlights:

- Classic bike rack design
- Comes in three different lengths
- Wide bottom to catch the front wheel
- Choose between in-ground or portable mounts

This charming and elegant Single-Entry Bike is the perfect solution for coffee shops, parks, and schoolyards. The growing number of cyclists will appreciate secure parking spaces, which will increase your business's foot traffic. The Single Entry Bike Rack allows use from one size and is perfect for tight spaces close to walls. Available in three different sets of dimensions, with portable or permanent mount, this bicycle rack is robust for commercial use being constructed from 1-5/8-inch galvanized pipe frames for weatherproof storage and support. Each rack measures two-feet wide, and two-feet, nine-inches high. The five-foot model ships UPS Ground for affordable shipping! Your cyclists will love it.