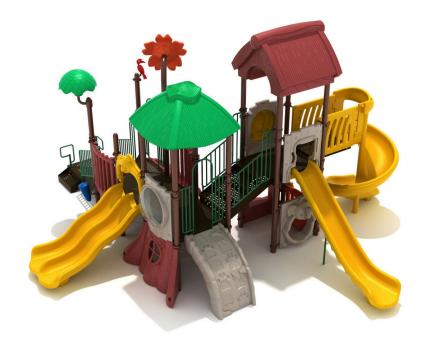

Age Group: 2 to 12 years

Capacity: 37-47 Fall Height: 76"

Use Zone: 39' 6" x 41' 2"

COMPLIES With: ASTM F1487-17 CPSC PUB #325

**ADA Compliant** 

The Ivan Iguana Forest Hollow Play System is the perfect kid's jungle hideaway. From the ground-level Stump Window Panels to the Stump Store Panel, kids will be entertained before they even enter the playground. The Elephant Crawl Through Panel and Bench Seat Panel will keep kids out of the sun and having a good time. On the second level, the Bubble Panel lets children view the commotion happening below, ensuring no one gets left out of the fun. Also, this funky playground comes embellished with several eye-catching flourishes; the smiling flower and perched bird are the perfect pieces for drawing in imaginative kids. Exiting the playground is just as fun as entering with the three styles, Wave, Spiral and Straight, of slides that are included. The Ivan Iguana Forest Hollow will be a child's gateway into a magical and lush fantasy world.