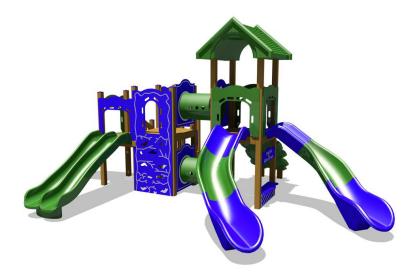

## **Rooney's Roost**

MSRP \$37,634.00 SALE \$31,989.00

**Age Group**: 2 to 5 years **Capacity**: 32-36 **Footprint**: 21' x 28' **Use Zone**: 33' x 40'

Let the exploration and education begin with Rooney's Roost! Ideal for ages 2-5, and capable of providing up from 32-36 kids with hours of fun, it is a 33'x40' use zone playground. A triple rail slide, bedrock climber, education climber, crawl tunnels, an adorable "café" space, and two chute slides are just some of the features of this impressive unit. With lengthy warranties on almost all of the components, and a lifetime warranty on the recycled plastic posts, this is a premium investment in fun and function. Available in standard colors, it can be as low key or as vibrant as you want, and it is a perfect solution for any play space in which curious and active kids spend time outdoors. Customizable to suit your needs, it also has an ADA transfer station and DTD steps.