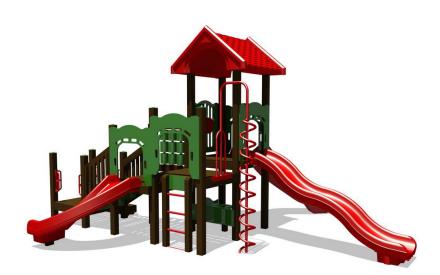

## **Bridge to Coronado**

MSRP <del>\$31,397.00</del> SALE \$26,688.00

**Age Group**: 2 to 5 years **Capacity**: 28-32 **Footprint**: 24' x 26' **Use Zone**: 36' x 38'

Inspire their most energetic play times with the Bridge to Coronado playground. Capable of providing from 28-32 kids, ages 2-5 with some of the most creative and inspiring features, this recycled playground comes with a hefty warranty that ensures many years of enjoyment. One of the first things kids race for is the coil climber, but with the curved slide, chute slide, and wave slide, they soon head up to the platforms where a driving panel, and covered fort area are found. A game of tic-tac-toe is possible, too, and this playground also has DTD steps and an ADA transfer station to allow all kids to access it and enjoy it. With a lifetime warranty on the recycled posts and 15 years of warranty on most of the components, this is a play area that is made to endure. Available in stock colors it can be customized to your needs and style, and with a use zone of 36'x38' it can work in some smaller spaces too.