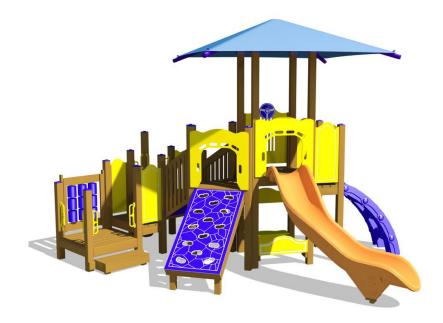

## **Petka Trail**

MSRP \$45,969.00 SALE \$39,074.00

**Age Group**: 2 to 12 years

**Capacity**: 26-30 **Footprint**: 20' x 22' **Use Zone**: 32' x 34'

With a central tower, featuring a large shade roof, the Petka Trail is a playground meant to provide kids ages 2-12 with a lot of fun and creative places to play and socialize. The features of this recycled playground include a disk climber, triple rail slide, chain link climber, inclined rockwall, and several panels that include a tic-tac-toe game, driving panel, and even the fun and innovative café panel too. Beneath the tower area is also a cozy bench where kids can easily find a quiet spot for themselves or the ideal place to play games with friends. With an ADA transfer station and with its durable materials and construction, this playground has been designed to endure. Many of the components and materials have 15-year warranties, and the recycled posts come with a lifetime warranty. With a use zone of 34'x32' and with room for 26-30 kids, this is a perfect choice for almost any setting where kids want to play and socialize.