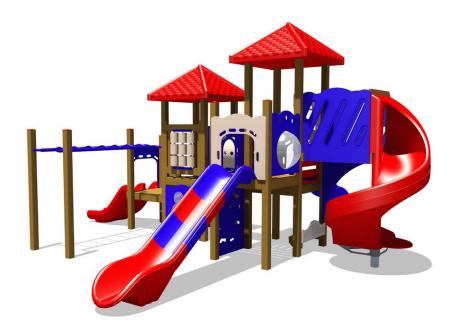

## Solstice Canyon Recycled Plastic Playground

MSRP \$50,326.00 SALE \$42,778.00

**Age Group**: 5 to 12 years **Capacity**: 36-40 **Footprint**: 27' x 28' **Use Zone**: 39' x 40'

With a use zone of 39'x40', the Solstice Canyon recycled playground contains an impressive range of activities and features. There is a classic straight rung overhead ladder, four different slides (including a spiral slide), two covered towers with shingled roofs, a crawl tunnel, a bubble panel, and several other panels meant to be educational as well as encouraging socialization. Designed for kids aged 5 to 12, and capable of holding from 36 to 40 kids in that recommended age range, this recycled playground offers up areas for games of tic-tac-toe, pretend driving, and more. There are built in benches as well, and with its customizable color options, this can make an ideal solution for any setting. In addition to the long list of features and flexible age ranges, this playground features durable materials - some with a 15-year warranty and a lifetime warranty on the recycled posts. Inspire kids to be social and active with this one.