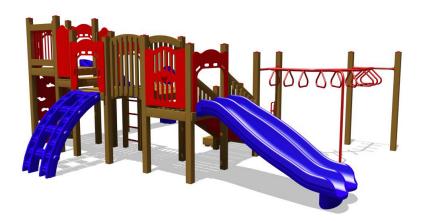

## Chisholm Trail Recycled Plastic Playground

MSRP \$40,040.00 SALE \$34,034.00

**Age Group**: 5 to 12 years **Capacity**: 29-33 **Footprint**: 21' x 26' **Use Zone**: 33' x 38'

Your kids or students will be jolly at the very sight of the Chisholm Trail playground. With its stepped design it encourages kids to explore every foot of play space. Most will head straight to the tri-rung horizontal ladder, but there is also a chain link climber that is tough to resist. Designed for ages 5 to 12, this recycled playground also has several raised platforms that leave a lot of room for activity panels and walls. There is a pipe wall, driving panel, rockwall climber, pipe ladder, and a bridge too. The triple rail and wave slides are always favorites, and with an ADA transfer station and DTD steps it is an accessible play space for all. It is also a durable spot and constructed of materials offering lengthy warranties. The use zone of 33'x38' allows it to hold from 29-33 kids at one time too, and provide lots of inspiring and active hours of play.