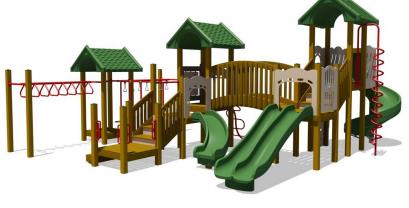

## MSRP <del>\$63,244.00</del> SALE \$53,758.00

Highlights:

- Multiple elevated components for exciting play
- Three different types of slides
- Loop climber and a ring climber for different levels of difficulties
- ADA accessible for everyone to play together

**Age Group**: 5 to 12 years **Capacity**: 48-52 **Footprint**: 28' x 29' **Use Zone**: 41' x 42'

Encourage kids to enjoy countless hours of active fun with the Crystal Springs recycled playground. One look shows you that it is a very dynamic space that offers kids ages 5-12 a wide array of choices and engaging spaces. The tri-rung horizontal ladder and the trapeze rings are classics, but with three covered play areas (including two raised platforms), kids of all ages will be constantly on the move. There is coil climber, driving panel, three different slides, several bridges, a rockwall, tic-tac-toe panel, and more. An ADA transfer station at one side allows all kids to enjoy time with friends, and the different game panels encourage socializing in addition to active fun. With its use zone of 42'x41', it can offer space for 48-52 kids at one time, and the durable design of the entire playground guarantees safety and fun. Long warranties on components and materials range from 15 years on some elements and a lifetime warranty on each recycled post.