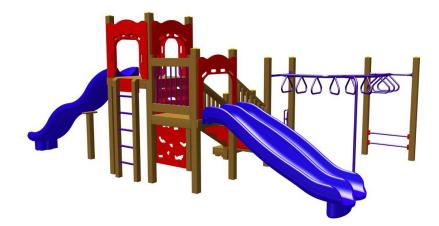

## Join the Fun

MSRP <del>\$28,363.00</del> SALE \$24,109.00

**Age Group**: 5 to 12 years **Capacity**: 22-26 **Footprint**: 17' x 28' **Use Zone**: 30' x 40'

Parents may find it hard not to Join the Fun on this playground! With its long wave slide, tri-rung ladder, and different climbers, it can be tough to resist. Created for children ages 5-12, this recycled playground has a use zone of 30'x40' and will accommodate from 22-26 children in the set age ranges. It has two raised platform areas and an ADA transfer station for inclusivity. There is a pipe wall and a pipe ladder, a rockwall climber, and plenty of space below to serve as the world's best fort, hideout, or imagination space. Kids will easily socialize during active play in this dynamic space, and parents will be able to easily keep an eye out, as well. With its use of durable materials, this playground has warranties that cover many parts for up to 15 years, and the posts (made of recycled materials) are covered for a lifetime. This is also customizable and buyers choose their colors.