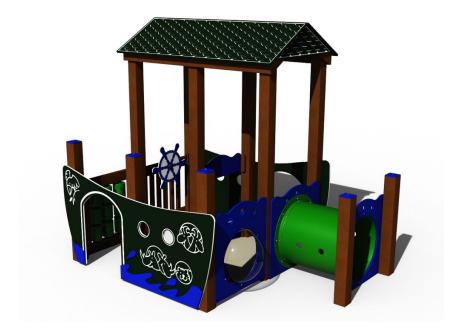

## **Two By Two**

MSRP <del>\$21,297.00</del> SALE \$18,103.00

**Age Group**: 6 months to 5 years

**Capacity**: 9-13 **Footprint**: 12' x 18' **Use Zone**: 25' x 30'

Most kids are enchanted at some point in their lives by the Noah's Ark story, and the Two by Two playground is based on this classic and iconic theme. Kids instantly recognize the theme when they see the ship-like lines of this recycled playground and the various facade panels that depict images of the animals headed two by two into the ark. Inside, kids will be able to engage their most creative playtime as they see the ship's wheel, the bubble panels, and the crawl tunnel. A double A-frame roof on the unit also enhances that sense of a ship at sea, and this is a recycled playground meant for children from 0 to 5 years in age. With a use zone of 25'x30', and capable of holding from 9-13 kids in the recommended ages, this playground is also good for socialization thanks to a tic-tac-toe panel, café market panel, and a fun port hole feature. Constructed from long lasting materials, most of this structure has a 15-year warranty, but any of the recycled posts offer a lifetime of wear and tear.