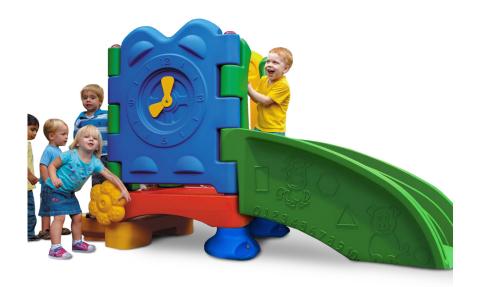

## Discovery Center Super Sprout without Roof

MSRP \$3,683.00 SALE \$3,131.00

**Age Group**: 6 to 23 months **Footprint**: 4' 7" x 8' 3" **Use Zone**: 10' 7" x 14' 3"

Deciding what type of play equipment to use for children ages 6 months to 2 years can sometimes prove difficult. This age range has a wide array of abilities as they learn and grow. The Discovery Center Super Sprout without Roof is designed with this age range in mind, including elements that can teach children during play. The 1-2-3 step is perfect for crawlers, walkers, or those in between, as it is easy to use to reach the main platform. Children can enjoy playing on the platform before taking an adventure on the learning wedge, a small slide. A clock panel and a shapes panel are included as interactive learning panels. Bongo drums and a rain wheel add to the discovery of different sounds. The Discovery Center Super Sprout without Roof is designed for outdoor use, but can be used indoors as well.