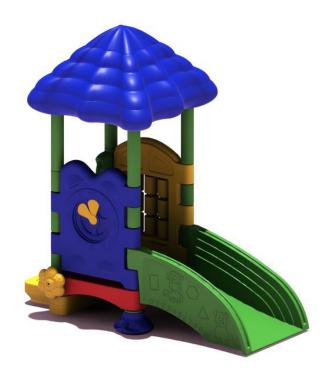

## Discovery Center Super Sprout with Roof

MSRP \$4,604.00 SALE \$3,914.00

**Age Group**: 6 to 23 months **Footprint**: 4' 7" x 8' 3" **Use Zone**: 10' 7" x 14' 3"

If you are looking for a small unit that will benefit children of the 6 month to 2 year age range, the Discovery Center Super Sprout with Roof is a great choice. This unit features two learning panels to give children the opportunity to learn as they play. A shapes panel and a clock panel will provide a fun learning experience. A rain wheel and bongo drums are also included as children love to make new sounds. The 1-2-3 step leads up onto the unit's platform. This step is great for this age range as it can easily be navigated by small legs. Once on the platform children are shaded by a roof where they can enjoy more play time with the panels. A learning wedge leads the way back to the ground. The Discovery Center Super Sprout with Roof is a great choice as it can be used indoors as well as outdoors.