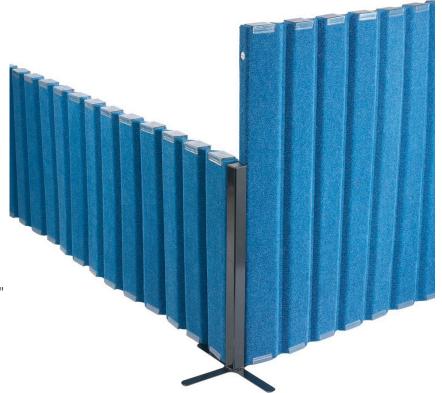

## Highlights:

- Holds multiple Quiet Dividers together
- Simple to use to change arrangements
- Works both short and tall walls
- Change configurations in a snap!

**Assembled Dimensions**: 2" x 2" square post; 30" high

Do you already have the Angeles Sound Sponge Quiet Dividers? You may want to consider the Angeles Quiet Divider Square Corner Post as an add-on accessory that is both functional and beneficial. This 4-sided black metal post is designed to brace the corners of the dividers, especially when corners of different dividers meet. With this corner post you are able to create even larger divided areas that will have extra support in standing. The corner post also makes creating square sections easier as creates a corner for the dividers to meet. Up to four Sound Sponge Quiet Dividers can be attached per corner post. The magnets in the Quiet Dividers easily connect with the metal corner post to create a sturdy spot for the dividers. You will be thankful for the extra support from the Angeles Quiet Divider Square Corner Post as children can easily run into the dividers during play.