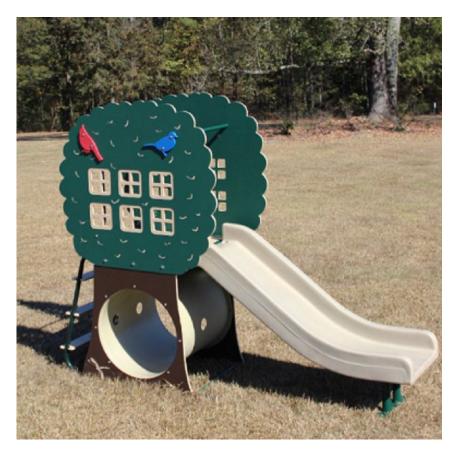

## Highlights:

- Small piece of equipment that can be used in a variety of settings
- Contrasting colors make it more inviting
- Includes a slide, fun tube, and ladder
- Excellent for smaller children

**Age Group**: 2 to 5 years **Footprint**: 8' x 3' x 5' 7" **Use Zone**: 17' x 15'

If you are looking for a small unit for young children, the Tree House Fun Slide is a great option. The compact design packs a lot of fun in to a small space, making the unit a great choice for small spaces or adding to an existing playground. Children can climb up the ladder to a platform that has barriers on the sides to help prevent falls. The platform is spacious and makes a great gathering place in the "tree house." A slide provides a quick but gentle ride back to the ground. A crawl tube is located underneath the platform and makes a great hiding place! This unit is easy to assemble and can be in-ground or surface mounted. Up to eight children can enjoy playing at one time, developing new friendships and working on social skills. The Tree House Fun Slide is for use by children ages 2 to 5 years old. Now 18" Ground Stakes are included with the price of the Tree House Fun Slide!