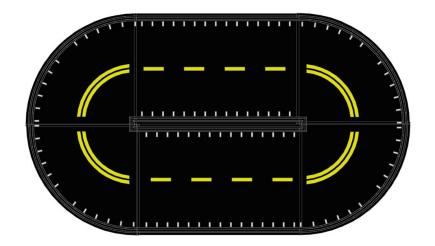

## Talladega Fast Track Pedal Path

MSRP \$4,676.00

**SALE \$3,274.00** 

## Highlights:

- Ideal arena to practice trike riding
- Two lanes allowing children to go either direction
- Easy to assemble
- Comes in multiple pieces

**Assembled Dimensions**: 10' 11" x 18' 11"

Kids will really feel like they are racing on the Talladega Fast Track Pedal Path. This flat surface allows them to pedal away without worrying about cracks or holes in the ground. The path is also great for separating the tricycle area from the rest of the playground, increasing safety for all those involved. Combine the pedal path with a variety of accessories, like street signs or gas stations, to create a one of a kind play area for tricycles. The Talladega Fast Track Pedal Path is available with or without road stripes. It also features a special section that allows trikes to easily enter and exit the pedal path. Easy to install, the pedal path is ready for play in no time at all. Providing a safe place for tricycles on the playground allows kids to work on coordination and building strength. Children will also love building social skills and confidence as they master the tricycle.