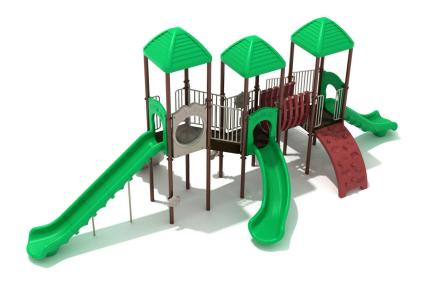

## **Calling All Kids**

## Highlights:

- Two differently styled climbers
- Musical fun at the ground level
- Straight line design for long spaces
- Tall and short slides to appeal to all children

Age Group: 2 to 12 years

Capacity: 29-39 Fall Height: 72"

## **ADA Compliant**

Children from preschool to sixth grade will be crawling out from the woodwork for a chance on the Calling All Kids play system. Boasting triple Line Roofs, the structure takes on an immediately modern vibe. The home-like feel makes it easy for children to branch out from a traditional themed style of play and to let their imaginations really lead them. The Sea Creature Climber will guide them on a scuba diving adventure where they help their friends as part of rescue team. The Wavy PE Rock Climbing Wall allows them to scale walls just like the superheroes that they admire so much. They might suddenly be running away from a hurtling boulder as they cross the Bones Bridge or perhaps they walk across a rainbow if you choose to color it like a rainbow. They might slide down the mountain in the wake of an avalanche on any of the three slides on the structure. The one thing that is for sure is that the adventures will only be limited by their imaginations.