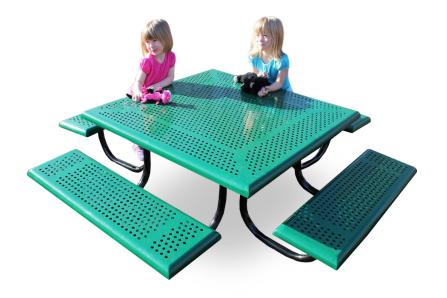

The Early Years Square Picnic Table provides an outdoor area for young child to learn, eat, make friends at or even rest. This set features a large 46-inch square top made from perforated steel. The seats and tabletop are available in a variety of gem-toned and natural hues like blue, green, red, black, brown, and tan. The tabletop perforations create escape routes for spills, paints, or whatever else ends up on the table. The table is 20-inches tall, with seats 12-inches high, making the picnic set ideal for young children. The table easily fits up to twelve children on its long benches that can seat three little people.. The 1-%-inch frame, complete with thermoplastic coated seats, is both durable and comfortable. It is an ideal choice for parks, schoolyards, businesses, and daycare centers. The Early Years Square Picnic Table is available for in-ground, portable, or surface mount.