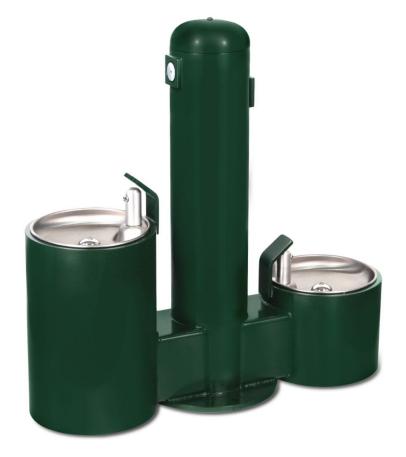

**Double Sided Fido Fountain** 

MSRP <del>\$5,751.00</del> SALE \$4,889.00

Dog parks are a great deal of fun for pets and their owners. Just as for humans staying hydrated is important for dogs. For large dog parks, the Double Sided Fido Fountain offers two fountains on a single configuration. The two fountains placed at slightly different heights allow access by most small and medium breed dogs. The fountain is constructed of commercial grade steel for durability in outdoor weather and will hold up for years of public usage. A water source is required for the Double Sided Fido Fountain to properly function. Ideally please your Fido Fountain in conjunction with dog park equipment. For assistance on a dog park design including a Fido Fountain, contact a AAA State of Play design consultant. Our free services will mock up your dog park area with ease and show you exactly how your equipment can be applied to your specific space.