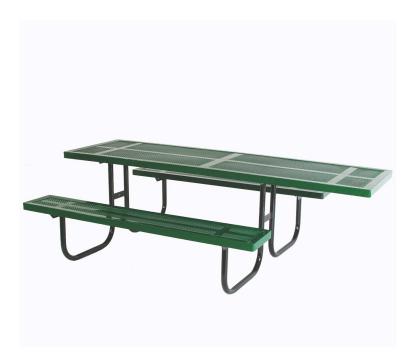

## Highlights:

- Excellent outdoor seating
- Inclusive feature to any outdoor area
- Allows multiple people to sit together
- Three different mount types available to fit your outdoor needs

The most fun is had when everybody is included. The Wheelchair Accessible Rectangular Picnic Table from SportsPlay is an inclusive table with a special spot for a wheelchair to pull up to the table. The double 6-foot benches allow up to six people to sit with an additional space for a wheelchair at the end of the 8-foot long table. The frame is constructed from either 1-%-inch O.D., Standard, or 2-%"-inch O.D., Heavy, steel pipe to give it extra strength. The top and seats are constructed from perforated steel which is then coated, for protection, in your choice of thermoplastic coating that comes in a variety of bold and subtle colors both. The table is designed to hold up to the daily stresses of heavy use and weather making it an excellent choice for most outdoor seating areas.