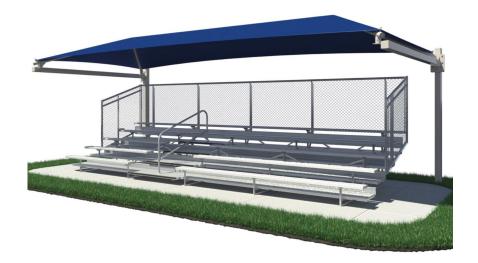

## Hanging Cantilever Bleacher Shade

## Highlights:

- Provides protection from the elements
- Fits nicely over the bleachers
- Variety of sizes and features to fit your specific needs
- Allows spectators to comfortably view activities

The Hanging Cantilever Bleacher Shade features a traditional cantilever design meant to minimize the required mounting points in-ground, while maximizing the shade coverage area. Simply put, the design requires only two upright posts. This means visibility will not be impacted, a requirement for proper viewing at sporting and outdoor events. The shade structure is available with or without glide elbows, a device meant to ease the difficulty of removing the canopy for seasonal or inclement weather events. Choose from a variety of sizes that accommodate several sizes of bleachers. All shade is designed for in-ground mount but is available with surface mount options. Contact a AAA State of Play specialist to learn about custom shade solutions for non-standard sizes. AAA State of Play offers custom bleacher shade renderings upon request at no additional charge.