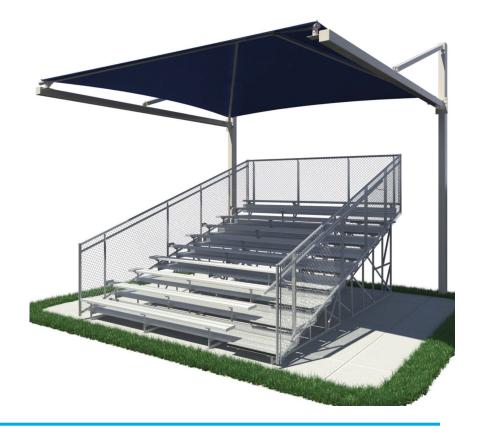

## Suspended Cantilever Bleacher Shade

## Highlights:

- Two post support system
- Covers bleachers of 10 rows high
- Larger range of view for the audience
- Compact and unique design
- Surface mount only

If you have a large size bleacher or other requirement the Suspended Cantilever Bleacher Shade is for you. This can accommodate bleacher sizes up to 10 rows high! The unique engineering allows 2 posts to support the large shade canopy, an important factor as a traditional shade will have 4 columns, leading to obstructed viewing areas. Keeping aluminum cool is no easy task. Take the heat off of spectators so they can enjoy the activity. The Suspended Cantilever shade is available in multiple colors of paint for posts and fabric for the top. First select the applicable product and request a quote. Should you require a custom size, contact us by phone, email, or chat. Our sales team at AAA State of Play will have your shade quote including shipping within 1 business day. If you need installation, don't hesitate to ask. We have a network of installers including in-house crews working all over the nation.