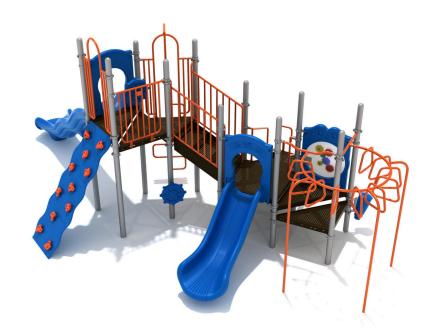

## **Orbital Odyssey**

MSRP <del>\$29,238.00</del> SALE \$14,619.00

## Highlights:

- Wave Slide that is 6-feet tall
- Different color variations are available
- Perforated steel decking with added grip
- Overhead ladder that goes in a partial circle

Age Group: 5 to 12 years

## **ADA Compliant**

The Orbital Odyssey will have kids shooting for the stars. With multiple levels of fun, this structure is ready to accompany children of many different tastes. The Ship's Wheel and Single Drum are easily reached without having to scale the structure. The Ship's Wheel with a little creativity turns into the helm of a massive yacht. If that Yacht needs some music, the Single Drum isn't too far away. Scaling the structure becomes simple with the Wavy PE Rock Climbing Wall and Snake Climber. Once on the levels above, various options open up. The Gear Panel provides a colorful show when the handle is cranked. A 270 Degree Overhead Trapezoid Ladder wraps around one end of the unit; making an interesting hanging challenge that'll peak the interests of determined children. One Straight Slide and one Wave Slide round out this consistently entertaining system.