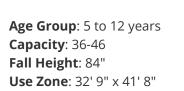

## Highlights:

- 7-feet long Straight Slide
- Activities for everyone to enjoy
- Tall structure with many climbing activities
- Tailor it to your areas with cool color options

COMPLIES With: ASTM F1487-17 CPSC PUB #325