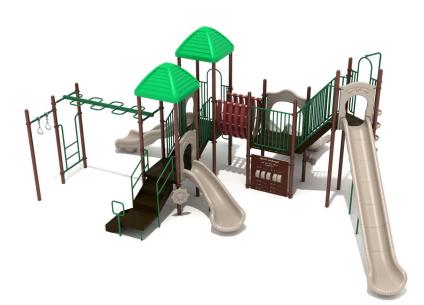

## ADA Compliant

The Clubhouse Funhouse makes everyone a VIP. This is an inclusive structure that has activities at the ground level for those that may not be ready or easily able to reach the upper tiers. Children can spin the numbers on the Math Panel or take a turn at the Ship's Wheel. Then it might be time for a musical break at the Single Drum or Bongos. Once children are ready, they can begin the journey deeper into the system via the transfer station or take one of the multiple climbers. The Wavy Snake Climber adds a challenge with its there and then gone design and the Pod Climber allows children to climb as they want with its stacked pieces. Once on the upper echelons, they can run across the alternating rods of the Bones Bridge, take a journey across on the Straight Overhead Snake Loop Ladder only to hang from the Swinging Rings. For those that elected to stay at the top, they have four different slides at their disposal. Choose your Clubhouse colors when you place your order to create the perfect place for your community's children.