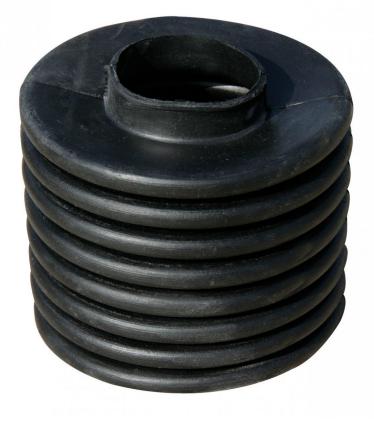

Jensen Replacement Rubber Boot

MSRP <del>\$32.00</del> SALE \$23.00

Don't spend money on replacing an entire tire swivel when it's just the rubber boot that needs to be replaced. The Jensen Replacement Rubber Boot is a convenient way to fix your tire swivel because it provides the specific part of the tire swivel that needs to be replaced, therefore saving you money and a hassle. The rubber boot fits all of Jensen's tire swivels, so it can be used as a universal replacement rubber boot. It is designed to last up to 5 years in optimal conditions, but regular maintenance checks are highly recommended to prevent any injuries due to damaged or worn parts. All of Jensen's products are tested for lead, phthalates, and tensile strength. The Jensen Replacement Rubber Boot is 5 1/4 inches long with an outside diameter of 3 3/4 inches and an inside diameter of 1 3/4 inches. It has a circumference of 13 inches.