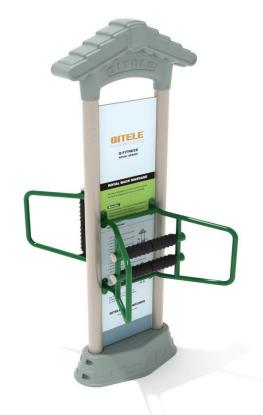

## **Royal Double Back Massage**

## Highlights:

- Two people can use concurrently
- Comes with instructions built on the unit
- Helps back muscles recover from a workout
- Improves flexibility in back muscle movement

Age Group: Adult Footprint: 2' 10" x 3' 6"

COMPLIES With: ASTM F1487-17 CPSC PUB #325

Help prepare your back muscles for a workout, or recover your muscles afterward with the Royal Double Back Massage. You will also help build the flexibility in your back with this piece of fitness equipment. This is part of the royal fitness series, meaning that instructions for its use come attached to the equipment. By incorporating this piece of fitness equipment as a part of your outdoor fitness area, you are encouraging your patrons to use it to relax their muscles, therefore getting the most out of their workout. This also prevents the number of injuries that can occur by working out on tight muscles. The Royal Double Station Back Massage is designed to be used by up to two people at a time. The frame of this piece of fitness equipment is made with powder-coat painted steel that will resist rusting. Come enjoy a pre or post workout massage.