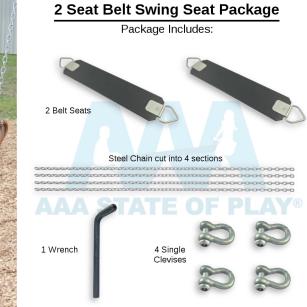

2 Seat Belt Swing Seat Package (includes Belt Seats, Chain, Connectors, Tool - 4 Top Rail Heights)

## Highlights:

- Cut-proof belt seats
- Will fit most frame sizes
- Available in multiple top rail heights
- Includes seat, chain, clevises and wrench

Age Group: 2 to 12 years

COMPLIES With: ASTM F1487-17 CPSC PUB #325

Swing sets often outlive the seats, chains and clevises that make them work. The 2 Seat Belt Swing Seat Package is designed to be a ready replacement for just such an instance. Sold in a pair, this package is perfect for replacing one bay of swing seats. The kit includes chains, clevises and a wrench as these are all the weight bearing, moving parts on a swing. Each part is more likely to suffer wear than the rest of the swing set. The kit is available in five different colors and a the four most common chain lengths that are sure to match your playground. Additional chain is available by the foot, in a 250 feet, 500 feet, or 800 feet lengths as well as belt seats and Swing Hangers with Shackle Pendulum to keep your swing set in good working order at all times.