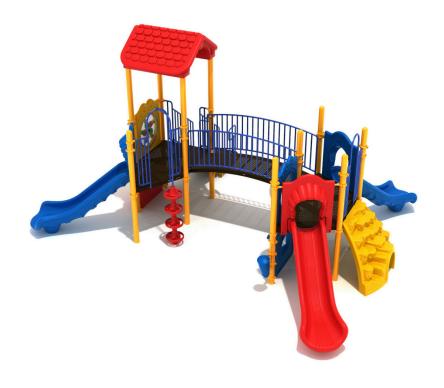

## **ADA Compliant**

The Babbling Bounds Play Structure is a child's wonderland. Two exciting halves connected by a long Arch Bridge make this interesting play system easy to spot and irresistible to any preschooler. The Rock Hole Climber and Pod Climber incentivize advancing further into the unit. Once up top, there are many activities to consider. The three Straight Slides keep the traffic moving while ramping up the fun. If sliding isn't preferred, the Gear Panel and Bubble Panel will be sure to entertain even the most fickle of children. The fun does not stop on the ground level with five different activities to take part in. The Bench Panel, Single Drum, Rain Wheel, Bongos and Store Panel will keep things lively and varied; ensuring serious amounts of intense playtime. Good luck trying to pull kids away from the Babbling Bounds Play Structure once they have experienced it firsthand.