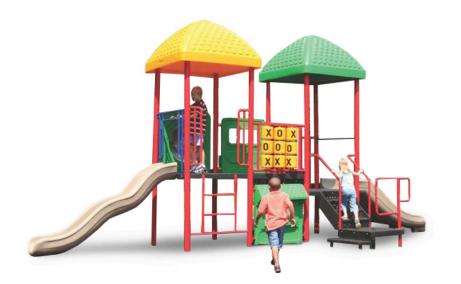

## Highlights:

- Dual roofed structure
- Includes both a straight slide and a wave slide
- Tic-Tac-Toe and store front panels offer hours of fun
- Two different climbers in addition to stairs

**Age Group**: 5 to 12 years **Footprint**: 11' x 25' **Use Zone**: 23' x 37'

The Abby structure offers a fun two tower unit with slides at both ends. The climbers, game panels, and other equipment provide an engaging playground area. Available in 3.5 inch and 5 inch steel posts, each designed for inground mount with concrete. Surface mount options are available for Abby. Choose colors on Abby's components should you accept a formal quote with shipping costs.