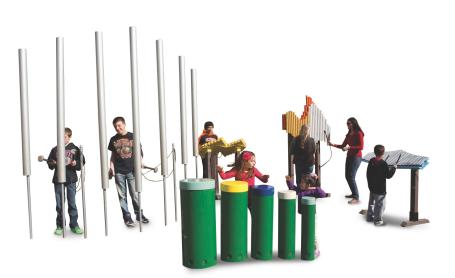

Premium Ensemble (includes Contrabass Chimes, Imbarimba, Swirl, Pegasus, and Drums)