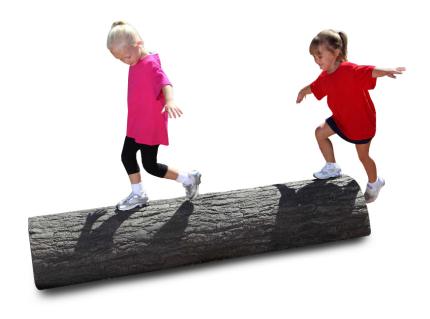

14' x 18'

The NatureROCKS Half Log Balance Beam functions as both a fun obstacle for kids to play on and a highly detailed decoration. Despite looking just like real wood and tree bark, this balance beam is made from high quality glass fiber reinforced concrete which is extremely solid and long lasting. It is then coated by hand with a weatherproof paint that is designed to withstand all kinds of inclement weather year-round. The Half Log Balance Beam is available in either 4 or 6 foot lengths, making it easy to fit anywhere. Install it between two larger playground structures to make a bridge, or near other steppers to give children a path of obstacles to navigate. It is secured in-ground with concrete during the installation process so that it will be as stable as possible while children balance on it.