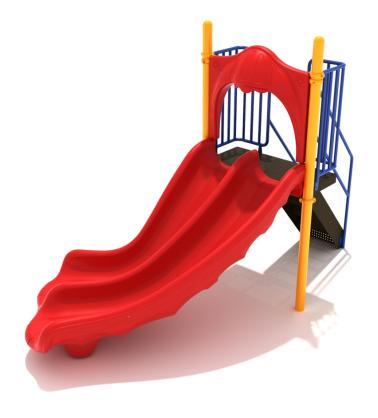

## 4-foot Double Right Turn Slide

## Highlights:

- Slide hood for easy launching onto the slide
- Two different degrees of turn on in the same slide
- Sized for either elementary or preschool playgrounds
- Powder coat paint and plastic colors can be selected to match design

**Age Group**: 2 to 12 years **Footprint**: 6' 3" x 11' 10" **Use Zone**: 18' 3" x 23' 10"

COMPLIES With: ASTM F1487-17 CPSC PUB #325

The 4-foot Double Right Turn Slide is a small playground slide that children of all ages will enjoy. The double slide design offers two slides on the same structure, which is dramatically cheaper than buying two separate free-standing slides. The right turn shape makes one slide a little bit longer than the other, so that children can choose the one they prefer—or try both. This model also has an extra wide top deck to allow two children to line up on top of the slide at the same time. Both slides are molded together from the same piece of rotationally molded plastic, which makes them extremely durable, with more than enough strength to consistently and effortlessly support two school aged kids at once. It also features galvanized metal safety handrails along the stairs and top deck with a weatherproof baked-on powder coat paint.