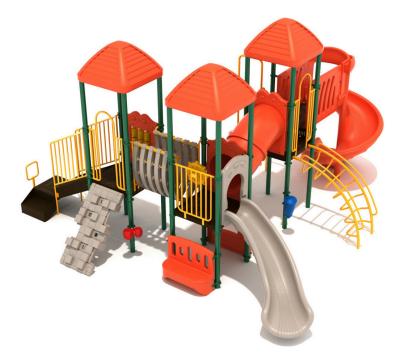

## **Triple Northern Express**

MSRP <del>\$27,374.00</del> SALE \$21,057.00

## Highlights:

- Diverse color options are available
- Linear layout keeps children in motion
- Tall Spiral Slide send kids down a 360 degree twist
- Tube and Bone Bridge connects the two ends of the structure

**Age Group**: 5 to 12 years **Capacity**: 34-44 **Fall Height**: 66" **Use Zone**: 32' 8" x 34' 1"

COMPLIES With: ASTM F1487-17 CPSC PUB #325