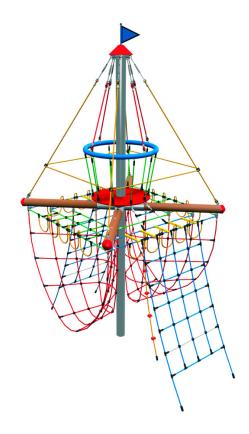

**Age Group**: 5 to 12 years **Footprint**: 12' 4" x 8' 1" **Use Zone**: 24' 4" x 20' 1"

The Marvelous Mariner Pirate Tower 2 brings an ocean of fun to your playground. Its structure, supported on a central metal post, is made to look like the top of a mighty pirate ship's mast, complete with a crow's nest, riggings, and a flag on top. The crow's nest is the perfect vantage point for children to use as they survey the surrounding area. It even has a protective railing. Beneath that, there are four galvanized steel beams and a net platform, which can be reached by climbing up either of the blue nets on the sides of the structure. Kids can even climb up into the hanging red lounge nets and sit comfortably, or rock back and forth. These are just the highlights of this wild play system, and there are plenty of other loops and climbing ropes which children can use to navigate it. The colorful ropes and nets, along with the ship theme, offer the potential for limitless adventures.