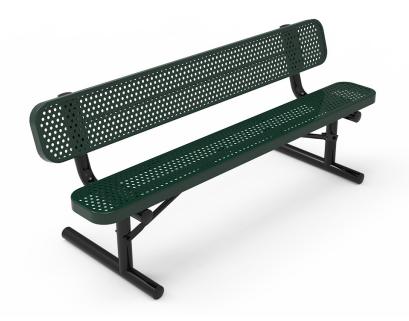

## MyTCoat Honeycomb Steel Park Bench with Back

## Highlights:

- Simple yet durable design
- Galvanized tubing supports frame
- Contemporary design with sturdy styling
- Works well in both indoor and outdoor settings

The Honeycomb Steel Park Bench with Back is made from a durable sheet of commercial-grade steel that has a pattern of punched holes to give it a bright and charming appearance. These holes create additional surface area so that the bench stays cool even during summer days. This prevents rain from collecting on the surface and allows it to fall through, keeping it drier than a solid table. Its simple design features separation between seat and back, eliminating extra bulkiness while still making the seat comfortable enough for guests to relax on it for hours at a time. It has custom mounting options, allowing you to install it with an in-ground or surface mount, or even give it a portable base so that it can be transported to wherever it's needed with ease. There is even a selection of color options to match the design and theme of your location.