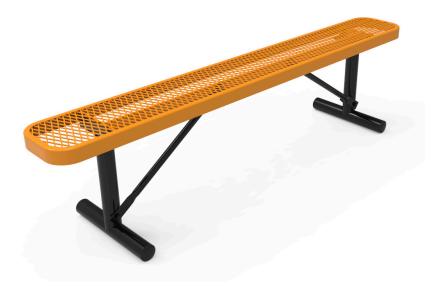

## MyTCoat Expanded Metal Park Bench without Back

## Highlights:

- Reinforcement under the length of the bench seat
- Round steel posts contrasts with the expanded steel
- Simple, uncluttered design that will not take away from its surroundings

The Expanded Metal Park Bench without Back is a simple and sturdy metal bench that has a robust design that makes it perfect for outdoor conditions. It has two thick steel legs to support the seat and keep it level. These bases can be bolted onto concrete walkways with surface mounting hardware, implanted into dirt or asphalt with in-ground mounting, or bought as a portable mount that sits on top of the ground to allow the bench to be moved around freely. The lightweight design of this backless bench makes it particularly easy to transport anywhere. The seat is made from steel weave laid out as a diamond-shaped lattice that helps make the unit even lighter while ensuring that this commercial-grade outdoor furniture stays dry even in rainy weather. The MyTCoat Expanded Metal Park Bench without Back is available with a large palette of color options to choose from.