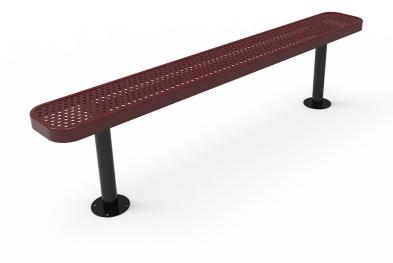

## MyTCoat Honeycomb Steel Park Bench without Back

The Honeycomb Steel Park Bench without Back is a bench that is designed to fit a variety of situations. It has a range of different mounting options that allow it to be permanently installed on any surface. Alternatively, a portable mounting base allows it to be moved around with ease. There are different lengths available, making it easy to select a bench that is perfectly suited for both high and low foot-traffic areas. A diverse spectrum of different colors is available so that you can choose the color that matches the theme of your location or the color scheme of your other site amenities. The seat is made from a sheet of durable steel with punched circular holes cut into it in a tidy pattern. All of MyTCoat's products come with a choice of durable coating which protects your bench from the rain while keeping it from getting too hot or too cold. Contact us for more details and color options.