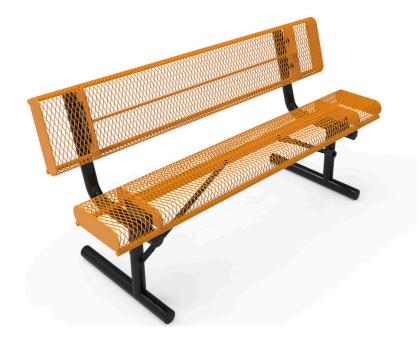

## MyTCoat Expanded Metal Rolled Edge Bench with Back

## Highlights:

- Expanded steel seat and back
- Coated to extend its lifetime in the elements
- Two support points that include back support
- Smoothly rolled edges for a comfortable seat

The MyTCoat Expanded Metal Rolled Edge Bench with Back is an outdoor park bench that is designed with rolled edges that give it a subtle look. This not only makes it look great but also makes it more comfortable for the legs of people using it. The seat and back are made from a durable weave of reinforced steel which is durable yet lightweight. This is especially helpful if the bench is given a portable base, which allows it to be transported wherever it is needed and stored when not in use. For permanent mounting options, we also offer in-ground mounts and surface mounts, allowing this versatile bench to be installed anywhere. The seat has an extra-wide back positioned at a slight incline to make it highly comfortable, even when rested on for long periods of time. The MyTCoat Expanded Metal Rolled Edge Bench with Back is available in an extensive selection of color options. Talk to a sales associate for more information.