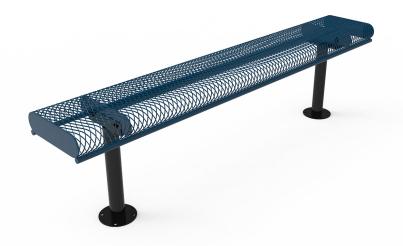

## MyTCoat Expanded Metal Rolled Edge Bench without Back

## Highlights:

- Weather resistant thermoplastic coating
- Edges of the expanded steel welded to create a smooth edge
- Sturdy posts on either end with additional interior bench support
- Standard 2-3/8-inch powder coated galvanized steel tubing supports

Take a load off and set down your bags on the MyTCoat Expanded Metal Rolled Edge Bench without Back. The backless design allows for larger objects to be set on the bench without the restriction of the back. That means a purse can be set down by a person or an exhausted shopper could use the bench to place their shopping bags. Additionally, this allows for comfortable seating as visitors can sit on either side of the bench. The rolled edge wraps under the bench to create a comfortable surface to set your legs as it lacks harsh angles that can poke or leave marks after a long, hot day outside. The expanded metal surface stays cooler than solid metal surfaces as the air weaves through the perforations. The surface is protected by MyTCoat's signature coating that will help it survive whatever the public and weather throw at it.