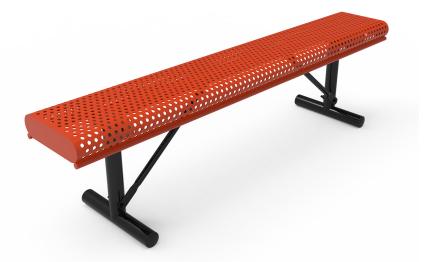

## MyTCoat Honeycomb Steel Rolled Edge Bench without Back

The MyTCoat Honeycomb Steel Rolled Edge Bench without Back is a comfortable, customizable, and sturdy seating option for any outdoor space. This model does not have the attached seat back, which means that with a portable mount it makes it lighter so that it is easier to move and more compact for storage. This also creates more space and versatility for those sitting on it as they can easily place their items or people can sit on either side. For those setting the bench in one permanent location, the in-ground and surface mountings allow you to put it almost anywhere. The backless design allows guests to sit facing in either direction. This makes the bench a versatile installation wherever you put it, whether a baseball dugout, a bus stop, or on the side of the park trail. This bench comes with tons of custom color options, so you can always make this bench accommodate the look of your space. Contact us for color options.