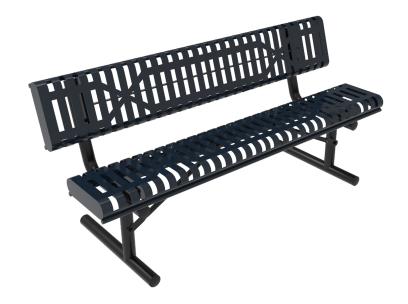

## MyTCoat Ribbed Steel Rolled Edge Bench with Back

## Highlights:

- Discreet, curved pattern running between the vertical slats
- Two posts on the ends of the unit that support seat and back
- Gap between back and seat for a more accommodating design
- Curled edges on the back and seat for a more comfortable seat

The MyTCoat Ribbed Steel Rolled Edge Bench with Back is a useful bench with a stylish design made from durable steel woven into an eye-catching design. The ribbed steel design makes the bench incredibly sturdy, allowing it to withstand strong winds and harsh weather. The bench has a separate seat and back, offering guests a comfortable place to lean back while they sit for extended periods of time. The seat and back have a unique rounded design with neatly curved the edges to give them a safer and friendlier appearance. These parts also have a specialized thermoplastic coating that is durable and keeps your bench looking new even after years of use. The seat can come in three mounts: an in-ground mount to place it outside on the ground, a surface mount for concrete surfaces, and a portable one that allows you to move your seat anywhere you would like.