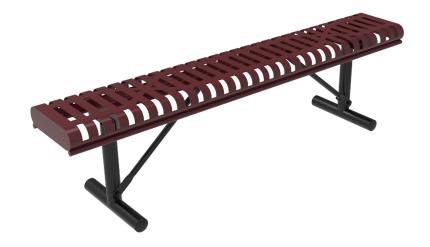

## MyTCoat Ribbed Steel Rolled Edge Bench without Back

## Highlights:

- Manufactured from strap steel for durability
- Simple comfort with enjoyable curled edges
- Ends of straps held together with a line of steel
- Leave an open line of sight with its backless design

The MyTCoat Ribbed Steel Rolled Edge Bench without Back is a convenient bench that is perfect for any location which could use outdoor seating. It has a compact design with no back, which makes it less obtrusive and much easier to place anywhere. This also makes it easier for guests to sit on either side of it, or step over it when needed. The seat of the bench is made from high-quality steel which is woven into an interesting pattern and curved underneath the bench to give it a rounded appearance. This, along with the two cylindrical legs that support it, gives the bench a jovial appearance with almost no sharp edges. The bench can be coated in a plethora of colors, making it a highly appealing bench that can fit in with the design of nearly any environment. Contact a sales representative for more information.